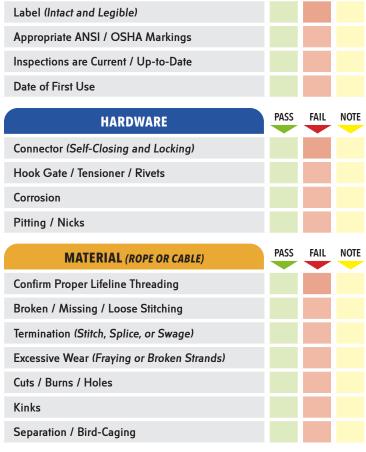

## INSPECTION FORM HORIZONTAL LIFELINES

| Manufacturer:                    | Company:                                                                        |
|----------------------------------|---------------------------------------------------------------------------------|
| Model Number:                    | Name of Inspector:                                                              |
| Description:                     | Signature:                                                                      |
| Serial Number:                   | Date of Inspection:                                                             |
| Lot Number:                      | In-Service Date:                                                                |
| Date of Manufacture:             | Lifeline Cable Kernmantle Rope Double Braided Rope  Material: Length: Diameter: |
| LABELS & MARKINGS PASS FAIL NOTE |                                                                                 |
| Label (Intact and Legible)       | CABLE HORIZONTAL LIFELINE KIT                                                   |

PASS

NOTE

## **NOTES**

**SHOCK PACK (IF PRESENT)** 

Cover / Shrink Tube (Don't Cut or Remove)

Damage / Fraying / Broken Stitching

Impact Indicator (Signs of Deployment)