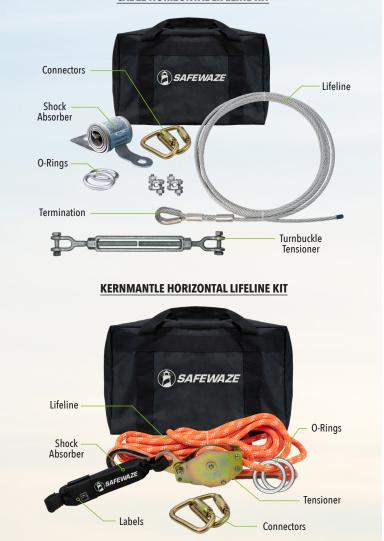

## INSPECTION FORM HORIZONTAL LIFELINES

| Manufacturer:                    | Company:                                                                        |
|----------------------------------|---------------------------------------------------------------------------------|
| Model Number:                    | Name of Inspector:                                                              |
| Description:                     | Signature:                                                                      |
| Serial Number:                   | Date of Inspection:                                                             |
| Lot Number:                      | In-Service Date:                                                                |
| Date of Manufacture:             | Lifeline Cable Kernmantle Rope Double Braided Rope  Material: Length: Diameter: |
| LABELS & MARKINGS PASS FAIL NOTE |                                                                                 |
| Label (Intact and Legible)       | CABLE HORIZONTAL LIFELINE KIT                                                   |